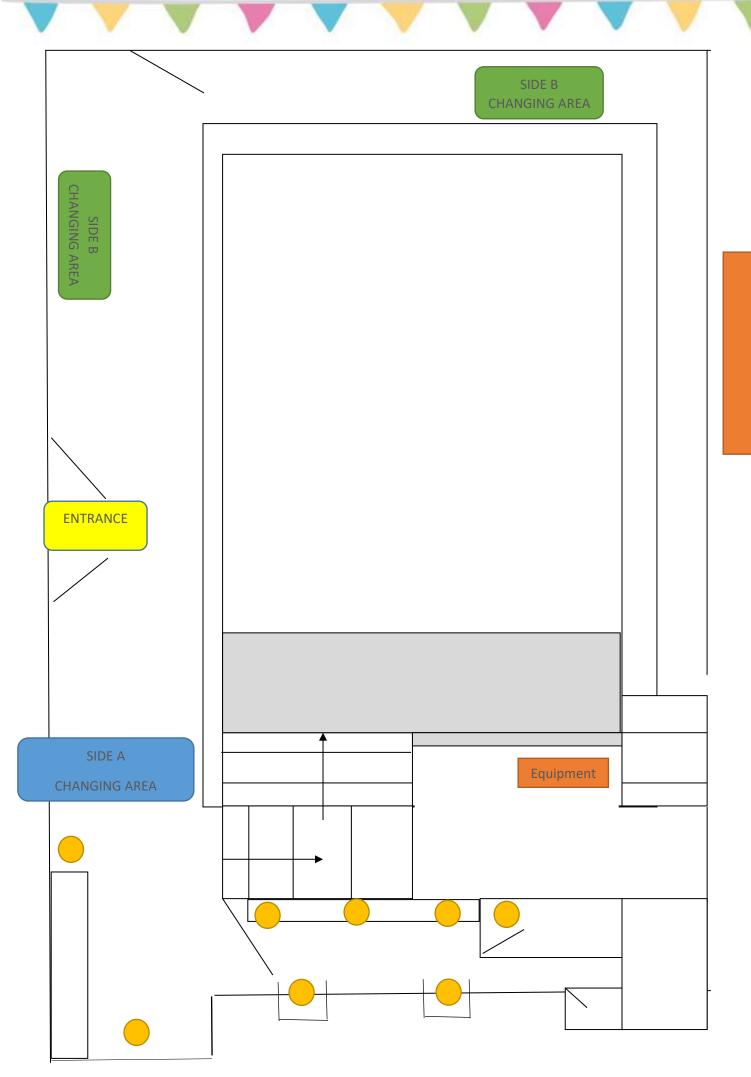

# Changing rooms

Please see below a rota of classes running at Barnt Green and the changing area for each class and the plan of the pool hall highlighting each entrance and area of changing.

If you are the last person in the class to arrive changing on Side B then you will be changing in front of the doors you have entered though once they have been closed.

The Poolside Assistant will be available to answer any questions and direct you to where you are to change.

If you are bringing siblings to back-to-back lessons then you can swap over and one parent can stay to change, we may ask you to move your belongings from one change side to the other in between classes to ensure you are always changing in the correct changing area, the Poolside Assistant will let you know where to change and when to move your belongings. We ask that if you are arriving at the pool for the first time then you notify the Poolside Assistant that you will be attending back-to-back lessons.

Please remember there will be no eating or drinking allowed in the pool hall or changing rooms and all Nappies must be taken home with you.

There is only space for 1 family in the shower room spaces for customers to change in Side A are indicated on the plan below with Orange circles

Note: - Please do not allow your children to stand/sit in the shower tray when it is not being used