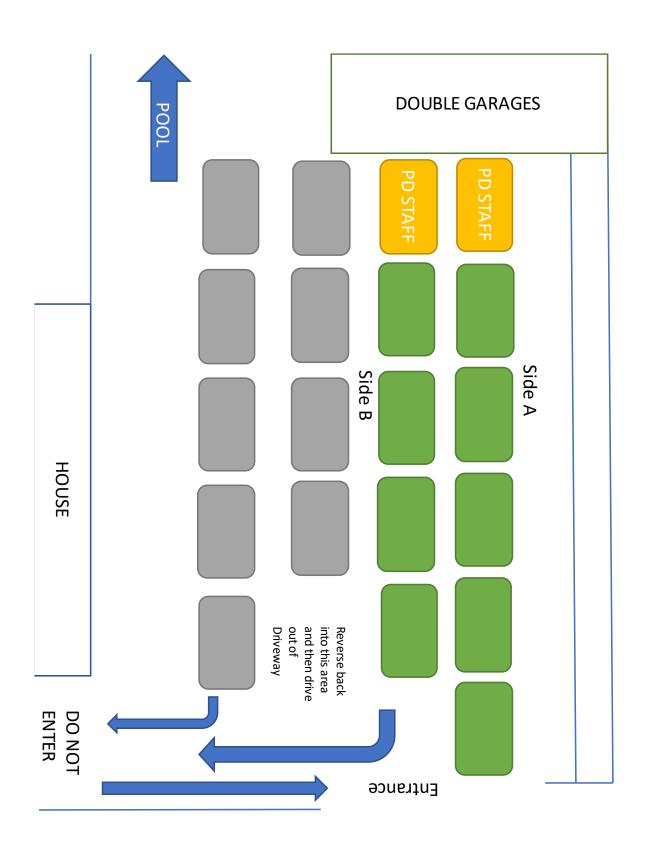

## Parking at the venue

The car parking rota for the classes at Feckenham will be in place and must be adhered too. Please see rota below instructing you where to park for your lesson.

This is a private house so we do ask that customers respect the grounds and do not bring dogs onto site as there are dogs within the house and this can cause them distress.

Please do not park on the main road, this is a fast main road and pulling up on the road can cause issues with the traffic coming into and going through the village.

## <u>CAR PARKING ROTA – Please drive into driveway and reverse into the space</u> by the house before exiting the driveway

| Day    | Class Time | Parking Area                                                   |
|--------|------------|----------------------------------------------------------------|
| Monday | 9.30       | Right Hand side as you enter the driveway (Green cars on plan) |
| Monday | 10.00      | Left Hand side as you enter the driveway (Grey cars on plan)   |
| Monday | 10.30      | Right Hand side as you enter the driveway (Green cars on plan) |
| Monday | 11.00      | Left Hand side as you enter the driveway (Grey cars on plan)   |
| Monday | 11.45      | Right Hand side as you enter the driveway (Green cars on plan) |
| Monday | 12.15      | Left Hand side as you enter the driveway (Grey cars on plan)   |
| Monday | 12.45      | Right Hand side as you enter the driveway (Green cars on plan) |
| Monday | 13.15      | Left Hand side as you enter the driveway (Grey cars on plan)   |

| Day                                                   | Class Time                                                                                 | Parking Area                                                                                                                                                                                                                                                                                                                                                                        |
|-------------------------------------------------------|--------------------------------------------------------------------------------------------|-------------------------------------------------------------------------------------------------------------------------------------------------------------------------------------------------------------------------------------------------------------------------------------------------------------------------------------------------------------------------------------|
| Friday                                                | 9.30                                                                                       | Right Hand side as you enter the driveway (Green cars on plan)                                                                                                                                                                                                                                                                                                                      |
| Friday                                                | 10.00                                                                                      | Left Hand side as you enter the driveway (Grey cars on plan)                                                                                                                                                                                                                                                                                                                        |
| Friday                                                | 10.30                                                                                      | Right Hand side as you enter the driveway (Green cars on plan)                                                                                                                                                                                                                                                                                                                      |
| Friday                                                | 11.00                                                                                      | Left Hand side as you enter the driveway (Grey cars on plan)                                                                                                                                                                                                                                                                                                                        |
| Friday                                                | 11.30                                                                                      | Right Hand side as you enter the driveway (Green cars on plan)                                                                                                                                                                                                                                                                                                                      |
| Friday                                                | 12.15                                                                                      | Left Hand side as you enter the driveway (Grey cars on plan)                                                                                                                                                                                                                                                                                                                        |
| Friday                                                | 12.45                                                                                      | Right Hand side as you enter the driveway (Green cars on plan)                                                                                                                                                                                                                                                                                                                      |
| Friday                                                | 13.15                                                                                      | Left Hand side as you enter the driveway (Grey cars on plan)                                                                                                                                                                                                                                                                                                                        |
| Davis                                                 | Olasa Tima                                                                                 | Dading Assa                                                                                                                                                                                                                                                                                                                                                                         |
| Day                                                   | Class Time                                                                                 | Parking Area                                                                                                                                                                                                                                                                                                                                                                        |
|                                                       |                                                                                            |                                                                                                                                                                                                                                                                                                                                                                                     |
| Saturday                                              | 8.00                                                                                       | Right Hand side as you enter the driveway (Green cars on plan)                                                                                                                                                                                                                                                                                                                      |
| Saturday<br>Saturday                                  | 8.00<br>8.30                                                                               | Right Hand side as you enter the driveway (Green cars on plan)  Left Hand side as you enter the driveway (Grey cars on plan)                                                                                                                                                                                                                                                        |
| ·                                                     |                                                                                            |                                                                                                                                                                                                                                                                                                                                                                                     |
| Saturday                                              | 8.30                                                                                       | Left Hand side as you enter the driveway (Grey cars on plan)                                                                                                                                                                                                                                                                                                                        |
| Saturday<br>Saturday                                  | 8.30<br>9.00                                                                               | Left Hand side as you enter the driveway (Grey cars on plan)  Right Hand side as you enter the driveway (Green cars on plan)                                                                                                                                                                                                                                                        |
| Saturday Saturday Saturday                            | <ul><li>8.30</li><li>9.00</li><li>9.30</li></ul>                                           | Left Hand side as you enter the driveway (Grey cars on plan)  Right Hand side as you enter the driveway (Green cars on plan)  Left Hand side as you enter the driveway (Grey cars on plan)                                                                                                                                                                                          |
| Saturday Saturday Saturday Saturday                   | 8.30<br>9.00<br>9.30<br>10.00                                                              | Left Hand side as you enter the driveway (Grey cars on plan) Right Hand side as you enter the driveway (Green cars on plan) Left Hand side as you enter the driveway (Grey cars on plan) Right Hand side as you enter the driveway (Green cars on plan)                                                                                                                             |
| Saturday Saturday Saturday Saturday Saturday          | 8.30<br>9.00<br>9.30<br>10.00<br>10.45                                                     | Left Hand side as you enter the driveway (Grey cars on plan) Right Hand side as you enter the driveway (Green cars on plan) Left Hand side as you enter the driveway (Grey cars on plan) Right Hand side as you enter the driveway (Green cars on plan) Left Hand side as you enter the driveway (Grey cars on plan)                                                                |
| Saturday Saturday Saturday Saturday Saturday Saturday | <ul><li>8.30</li><li>9.00</li><li>9.30</li><li>10.00</li><li>10.45</li><li>11.15</li></ul> | Left Hand side as you enter the driveway (Grey cars on plan) Right Hand side as you enter the driveway (Green cars on plan) Left Hand side as you enter the driveway (Grey cars on plan) Right Hand side as you enter the driveway (Green cars on plan) Left Hand side as you enter the driveway (Grey cars on plan) Right Hand side as you enter the driveway (Green cars on plan) |